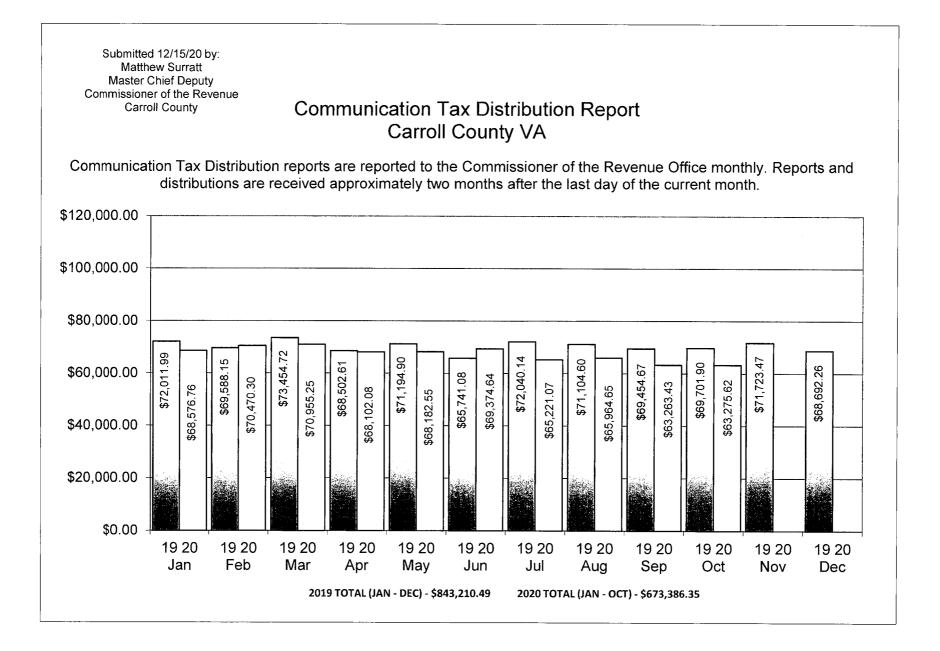

| andling food in the kitchen. Only tray serv        | ers should be serving trays           | weekends                                     |



Virginia Department of Taxation Communication Tax Distribution Report

#### **December Distribution for October 2020 Sales**

| Statewide                                         |               | Amount (\$)   |
|---------------------------------------------------|---------------|---------------|
| Total Communications Tax                          |               | 23,387,648.69 |
| Total E-911                                       |               | 2,023,427.57  |
| Total Right-of-Way                                |               | 1,113,240.73  |
|                                                   | Sub-total     | 26,524,316.99 |
|                                                   |               |               |
| Less: Administration Fee                          |               |