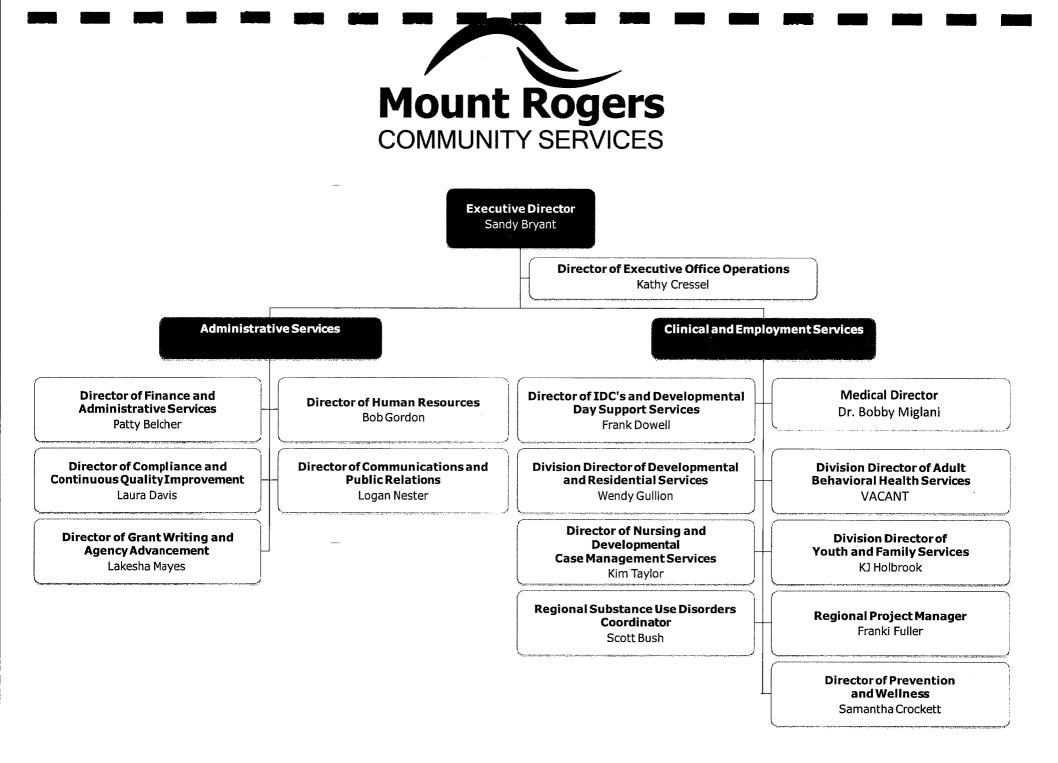

| 48 |
| Summary of Compliance Matters                                                                                                                                                                                                   | 49 |
| Schedule of Findings and Questioned Costs                                                                                                                                                                                       | 50 |
| Summary Schedule of Prior Audit Findings                                                                                                                                                                                        | 52 |

# INTRODUCTORY SECTION





# **FINANCIAL SECTION**

The Financial Section contains the Basic Financial Statements.

1

#### Auditor's Responsibility (Continued)

We believe that the audit evidence we have obtained is sufficient and appropriate to provide a basis for our audit opinion.

#### Opinion

In our opinion, the financial statements referred to above present fairly, in all material respects, the financial position of the Board as of June 30, 2020, and the changes in its financial position and cash flows thereof for the year then ended in accordance with accounting principles generally accepted in the United States of America.

#### **Report on Summarized Comparative Information**

We have previously audited the Board's 2019 financial statements, on which, in our report dated November 21, 2019, we expressed